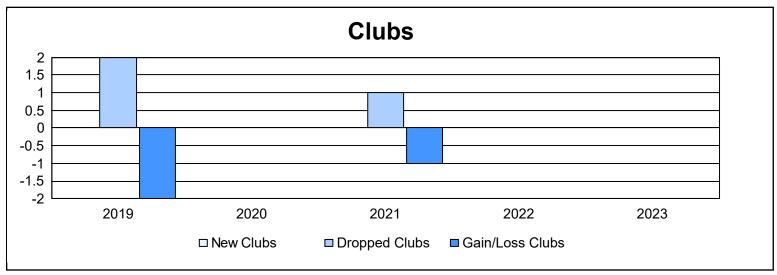

District 28 U As of June 2023 Cumulative

| Year      | New<br>Clubs | Dropped<br>Clubs | Gain/<br>Loss<br>Clubs | New<br>Members | Charter<br>Members | Reinstate<br>Members | Transfer<br>Members | Total<br>Member<br>Added | Total<br>Members<br>Dropped | Gain/<br>Loss<br>Members |
|-----------|--------------|------------------|------------------------|----------------|--------------------|----------------------|---------------------|--------------------------|-----------------------------|--------------------------|
| 2018-2019 | 0            | 2                | -2                     | 33             | 1                  | 2                    | 1                   | 37                       | 60                          | -23                      |
| 2019-2020 | 0            | 0                | 0                      | 28             | 0                  | 2                    | 0                   | 30                       | 47                          | -17                      |
| 2020-2021 | 0            | 1                | -1                     | 15             | 0                  | 2                    | 1                   | 18                       | 61                          | -43                      |
| 2021-2022 | 0            | 0                | 0                      | 26             | 0                  | 2                    | 4                   | 32                       | 49                          | -17                      |
| 2022-2023 | 0            | 0                | 0                      | 76             | 0                  | 6                    | 2                   | 84                       | 39                          | 45                       |
| Average   | 0            | 1                | -1                     | 36             | 0                  | 3                    | 2                   | 40                       | 51                          | -11                      |